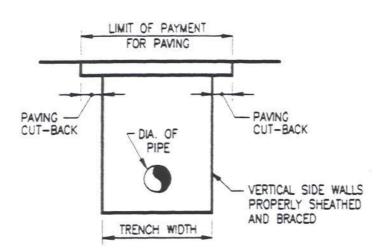

## TRENCH WIDTHS AND PAVING CUT-BACKS

- Typical paving cut-backs for both sides of trench shall be 9 inches, unless otherwise specified
- The Limits of Payment for Paying over the trench shall be the trench width shown plus the cut-back on either side of the trench.
  - Replacement work beyond Trench Width or Limits of Payment for Paving shall be at the Contractor's expense, no extra compensation will be allowed.

## TRENCH WIDTH

| Nominal Pipe Diameter | Trench Width |
|-----------------------|--------------|
| (Inches)              | (Inches)     |
| 4                     | 40           |
| 6                     | 42           |
| 8                     | 44           |
| 10                    | 46           |
| 12                    | 48           |
| 14                    | 50           |
| 15                    | 51           |
| 16                    | 52           |
| 18                    | 54           |
| 20                    | 56           |
| 24                    | 60           |
| 30                    | 66           |
| 36                    | 72           |
| 42                    | 70           |
| 48                    | 0.4          |